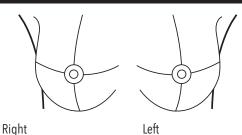

## LOCATION OF CONCERN

Distance from the nipple \_\_\_\_\_ cm

Where was the previous mammogram performed? \_ Does the patient have breast implants? O No O Yes Patient considerations (check all that apply) When? • Allergies to contrast agents