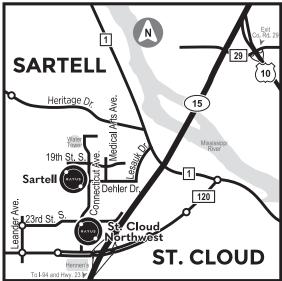

# **O SARTELL** O ST. CLOUD NORTHWEST O ST. CLOUD SOUTH

P: 320.251.0609 F: 320.251.3806

E: RAYUSstcsched@RAYUSradiology.com

#### **SARTELL**

1901 Connecticut Ave. S., Suite 200 Sartell, MN 56377 RAYUSstcsched@RAYUSradiology.com

## ST. CLOUD NORTHWEST

251 County Rd. 120, Suite D St. Cloud, MN 56303 RAYUSstcsched@RAYUSradiology.com