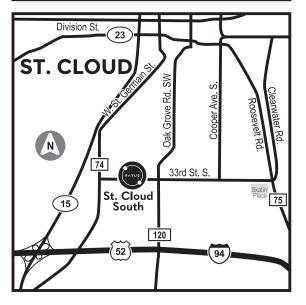

# **O SARTELL** O ST. CLOUD NORTHWEST O ST. CLOUD SOUTH

P: 320.251.0609 F: 320.251.3806

E: RAYUSstcsched@RAYUSradiology.com

## ST. CLOUD SOUTH

3260 42nd Ave. S., Suite 101 St. Cloud, MN 56301 RAYUSstcsched@RAYUSradiology.com