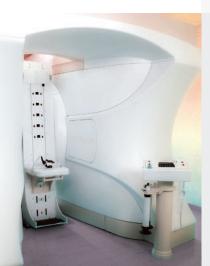

#### **OPEN UPRIGHT MRI**

**RENTON** 

**EXPERIENCE:** Nothing obstructing patient's face or field of view for most exams, patient can watch TV during most exams

WEIGHT LIMIT: 500 lbs