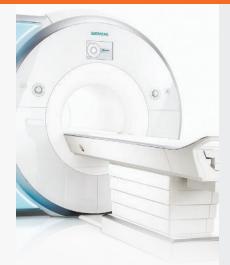

#### **HIGH-FIELD WIDE-BORE MRI**

FEDERAL WAY

**EXPERIENCE:** 70 cm bore opening offers one foot of air space above the patient's face

WEIGHT LIMIT: 550 lbs

#### **WIDE-BORE** 3T MRI

**BELLEVUE ISSAQUAH POULSBO** 

**EXPERIENCE:** 70 cm opening offers one foot of space above patient's face

WEIGHT LIMIT:

550 lbs

FAX 425.820.4115

CALL 855.643.7226 EXT. 1 ONLINE insideRAYUS.com EMAIL psscheduling@RAYUSradiology.com