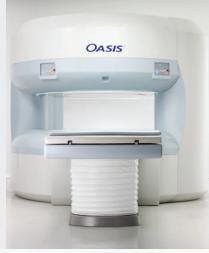

#### **HIGH-FIELD OPEN MRI**

**KIRKLAND PUYALLUP** 

**EXPERIENCE:** Unobstructed patient views, twice as fast as traditional open scanners

WEIGHT LIMIT: 550 lbs