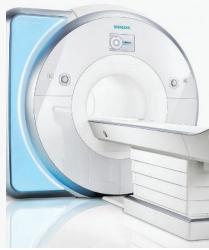

#### **HIGH-FIELD WIDE-BORE MRI**

FEDERAL WAY

**EXPERIENCE:** 70 cm bore opening offers one foot of air space above the patient's face

WEIGHT LIMIT: 550 lbs