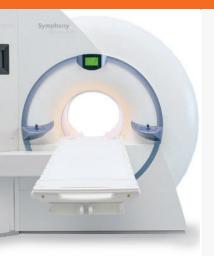

#### **HIGH-FIELD** SHORT-BORE MRI

LAKEWOOD SEATTLE

**EXPERIENCE:** 60 cm opening, low-to-the-floor table for easy access

**WEIGHT LIMIT: 400 lbs** 