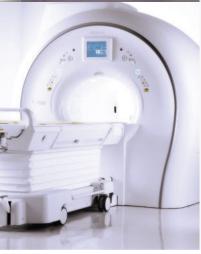

#### **OPEN UPRIGHT MRI**

**RENTON** 

**EXPERIENCE:** Nothing obstructing patient's face or field of view for most exams, patient can watch TV during most exams

WEIGHT LIMIT: 500 lbs