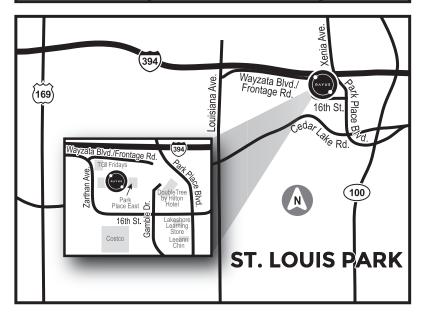

#### **SCHEDULING**

P: 952.738.4477 F: 952.738.4525

E: RAYUSVascularCare@RAYUSradiology.com

**MAPLEWOOD** 

1790 Beam Ave. Maplewood, MN 55109

ST. LOUIS PARK

5775 Wayzata Blvd., Suite 140 St. Louis Park, MN 55416