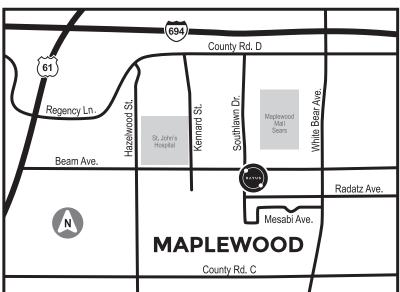

#### **SCHEDULING**

P: 952.738.4477 F: 952.738.4525

E: RAYUSVascularCare@RAYUSradiology.com

**MAPLEWOOD** 

1790 Beam Ave. Maplewood, MN 55109

ST. LOUIS PARK

5775 Wayzata Blvd., Suite 140 St. Louis Park, MN 55416