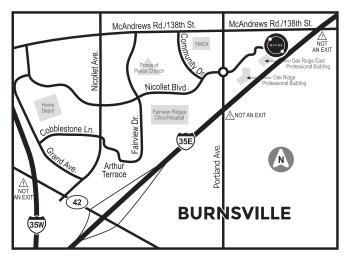

**BLAINE** 2305 108th Ln. NE Blaine, MN 55449

**COON RAPIDS**3833 Coon Rapids Blvd. NW, Suite 120
Coon Rapids, MN 55433

**SHAKOPEE** 2995 Winners Circle, Suite 105 Shakopee, MN 55379

**BURNSVILLE** 675 E. Nicollet Blvd., Suite 150 Burnsville, MN 55337