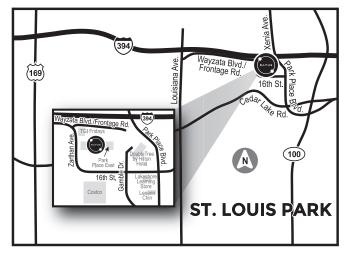

**ST. LOUIS PARK** 5775 Wayzata Blvd., Suite 190 St. Louis Park, MN 55416

WOODBURY 6025 Lake Rd., Suite 130 Woodbury, MN 55125